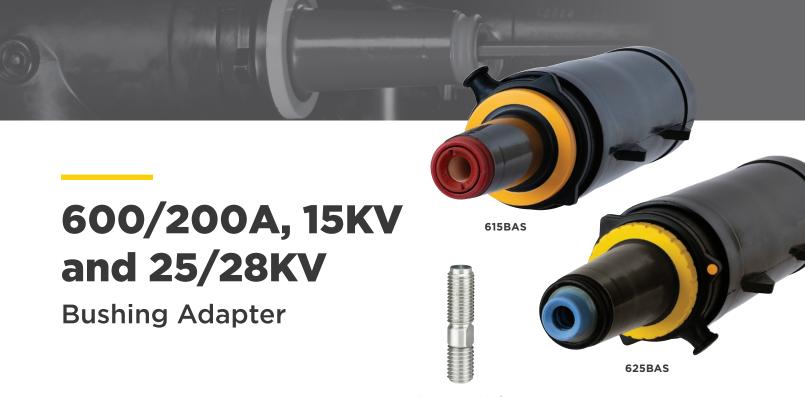

## **Improved Design**

Hubbell Power Systems has made an improvement to the 200A, 15kV and 25/28kV Bushing Adapter. The updated design will utilize an aluminum stud to attach the bushing adapter to the 600A bushing. The use of the provided aluminum stud will ensure the bushing adapter is attached to the bushing using like metals to insure a more robust electrical connection. The updated design meets all requirements of IEEE Std. 386 and is fully interchangeable with all other manufacturers that also comply with IEEE Std. 386.

## Features

- All aluminum current path. No more mixed metals
- Old Part NumberNew Part Number915BA615BAS925BA625BAS
- Special aluminum stud provided

Note: Copper version also available for 900A bushings.